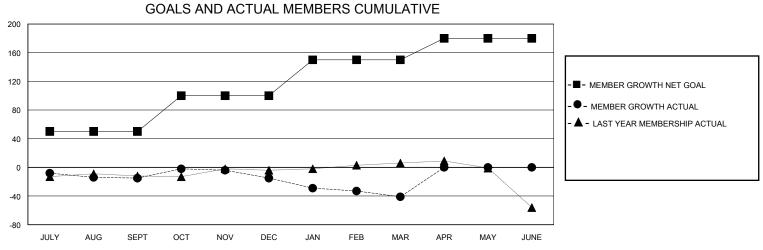

## District 5M 6

Results as of: 3/31/2024

| GMT:                  |               | GMT CA    |               |                       |                       |                         |                                                    |  |
|-----------------------|---------------|-----------|---------------|-----------------------|-----------------------|-------------------------|----------------------------------------------------|--|
|                       | Club          | s         |               | Members               |                       |                         |                                                    |  |
| RESULTS FOR 2023-2024 |               |           |               | RESULTS FOR 2023-2024 |                       |                         |                                                    |  |
| QUARTER               | NEW CLUB GOAL | NEW CLUBS | DROPPED CLUBS | QUARTER MEMB          | ER GROWTH NET<br>GOAL | MEMBER GROWTH<br>ACTUAL | DROPPED<br>MEMBERS ACTUAL<br>(including transfers) |  |
| JULY/AUG/SEPT         | 0             | 0         | 1             | JULY/AUG/SEPT         | 50                    | 30                      | 32                                                 |  |
| OCT/NOV/DEC           | 0             | 0         | 0             | OCT/NOV/DEC           | 50                    | 31                      | 30                                                 |  |
| JAN/FEB/MAR           | 0             | 0         | 0             | JAN/FEB/MAR           | 50                    | 20                      | 44                                                 |  |
| APR/MAY/JUNE          | 1             | 0         | 0             | APR/MAY/JUNE          | 30                    | 0                       | 0                                                  |  |